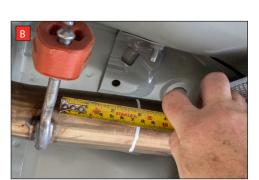

B) To remove the rest of the original GPF back system cut 80mm from the centre mounting bracket. De-bur this edge as the Scorpion adaptor will fit over it.

C) Replace the rear three moutuing rubbers with the uprated rubbers supplied in the fit kit.