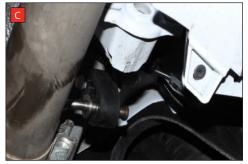

B) To remove the rest of the original GPF back system cut 80mm from the centre mounting bracket. De-bur this edge as the Scorpion adaptor will fit over it.

C) Replace the rear three moutuing rubbers with the uprated rubbers supplied in the fit kit.