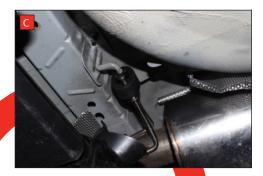

B) To remove the rest of the original GPF back system cut 80mm from the centre mounting bracket. De-bur this edge as the Scorpion adaptor will fit over it.

C) Replace the rear three moutuing rubbers with the uprated rubbers supplied in the fit kit.