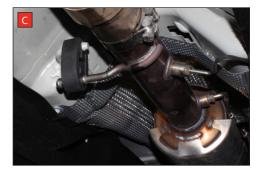

B) To remove the rest of the original GPF back system cut 80mm from the centre mounting bracket. De-bur this edge as the Scorpion adaptor will fit over it.

C) Replace the rear three moutuing rubbers with the uprated rubbers supplied in the fit kit.