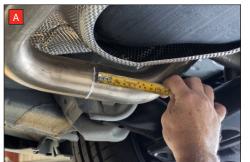

Estimated Fitting Time: 60 Minutes

To remove the original exhaust the system requires cutting in two places.

A) To remove the rear silencer you need to cut 100mm back from the centre of the bend going over the rear axel. (In the centre of the straight length of pipe).