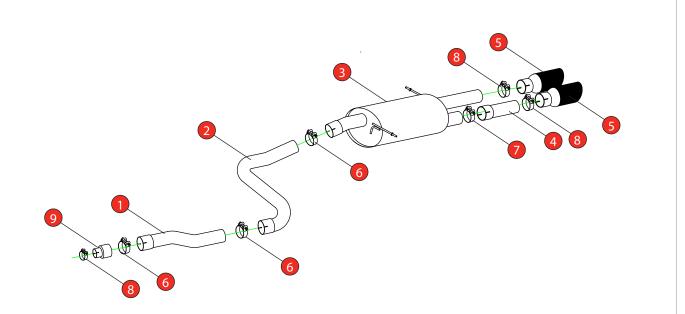

| NO.    | PART NO.   | DESCRIPTION              | QTY | E-MARK     |
|--------|------------|--------------------------|-----|------------|
| 1      | 1291FD     | Centre Section           | 1   | DATE       |
| 2      | 1292FD     | Link Pipe                | -   | ISSUE      |
| 2      | 1292FD     |                          | 1   | AUTHORISED |
| 3      | 1293FD     | Rear Silencer            | 1   |            |
| 4      | 1300FD     | Trim Connecting Pipe     | 1   |            |
| 5      | Z023.10158 | Carbon Fibre Ascari Trim | 2   |            |
| Fit Ki | t          |                          |     |            |
| 6      | Z016.10063 | 72mm H/D Clamp           | 3   |            |
| 7      | Z016.10070 | 66mm H/D Clamp           | 1   |            |
| 8      | Z016.10064 | 63-68mm Clamp            | 3   |            |
| 9      | AD03       | Adaptor                  | 1   |            |
| 10     | Z016.10057 | Mounting Rubber          | 3   |            |